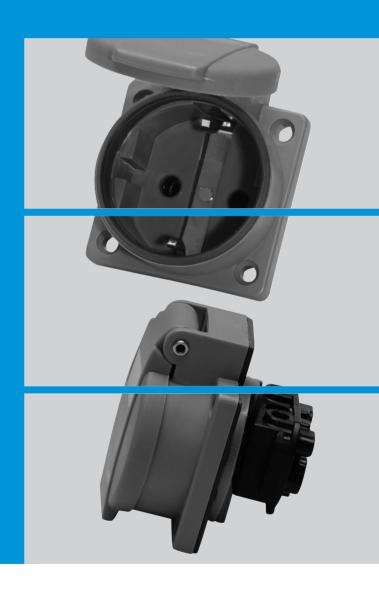

# Schuko-type panel mounting socket outlets

# Schuko-type panel mounting socket outlets with **QUICK =** CONNEC

- Screwless connection technology
- Robust terminal and housing design
- New, attractive design
- Special contact technology mostly prevents deformation ultimately leading to lessening contact pressure and subsequent higher temperatures
- Captive flange seal
- Available as IP44 or IP54 variant (IP67 available from September 2014)
- Flange dimensions in 50x50 mm and 75x75 mm
- Versions available for German, Swiss, or Belgian/French system
- Also with child-proof safety feature on request
- Special colours on request (depending on quantity)
- **VDE-tested**
- Finger-proof in accordance with BGV A3
- Nickel plated contacts