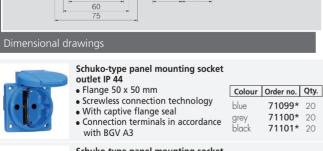

## Schuko-type panel mounting socket

- outlet IP 44
   Flange 75 x 75 mm
- Screwless connection technology
- With captive flange seal
- Connection terminals in accordance with BGV A3

71108\* 20

71109\* 20

**71110\*** 20

Bals Elektrotechnik GmbH & Co. KG D-57399 Kirchhundem-Albaum

Phone: +49 27 23/771-0 Fax: +49 27 23/771-177/178

Colour Order no. Qty. **71102\*** 20

71103\*

**71104\*** 20