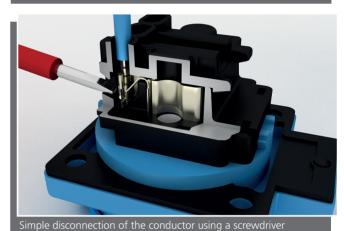

# Schuko-type panel mounting socket outlets with **QUICK =** CONNEC

- Screwless connection technology
- Robust terminal and housing design
- New, attractive design
- Special contact technology mostly prevents deformation ultimately leading to lessening contact pressure and subsequent higher temperatures
- Captive flange seal
- Available as IP44 or IP54 variant (IP67 available from September 2014)
- Flange dimensions in 50x50 mm and 75x75 mm
- Versions available for German, Swiss, or Belgian/French system
- Also with child-proof safety feature on request
- Special colours on request (depending on quantity)
- **VDE-tested**
- Finger-proof in accordance with BGV A3
- Nickel plated contacts

#### Schuko-type panel mounting socket outlet IP 54

- Flange 50 x 50 mm
   Screwless connection technology
- With captive flange seal
  Connection terminals in accordance with BGV A3
- For mobile use
- With child-proof socket outlets, please add -KI to the end of the order number

## Schuko-type panel mounting socket

- outlet IP 44
   Flange 75 x 75 mm
- Screwless connection technology
- With captive flange seal
- Connection terminals in accordance with BGV A3

### Schuko-type panel mounting socket

- outlet IP 54
   Flange 75 x 75 mm
   Screwless connection technology
- With captive flange seal
- Connection terminals in accordance with BGV A3

| • | For | mo   | bil  | e | us |
|---|-----|------|------|---|----|
| • | LOI | IIIC | ווטכ | ч | us |