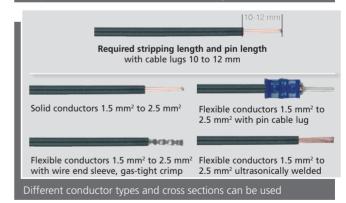

# Schuko-type panel mounting socket outlets with **QUICK =** CONNEC

- Screwless connection technology
- Robust terminal and housing design
- New, attractive design
- Special contact technology mostly prevents deformation ultimately leading to lessening contact pressure and subsequent higher temperatures
- Captive flange seal
- Available as IP44 or IP54 variant (IP67 available from September 2014)
- Flange dimensions in 50x50 mm and 75x75 mm
- Versions available for German, Swiss, or Belgian/French system
- Also with child-proof safety feature on request
- Special colours on request (depending on quantity)
- **VDE-tested**
- Finger-proof in accordance with BGV A3
- Nickel plated contacts