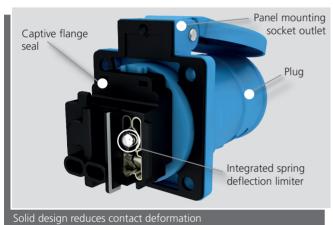

# Schuko-type panel mounting socket outlets with **QUICK =** CONNEC

- Screwless connection technology
- Robust terminal and housing design
- New, attractive design
- Special contact technology mostly prevents deformation ultimately leading to lessening contact pressure and subsequent higher temperatures
- Captive flange seal
- Available as IP44 or IP54 variant (IP67 available from September 2014)
- Flange dimensions in 50x50 mm and 75x75 mm
- Versions available for German, Swiss, or Belgian/French system
- Also with child-proof safety feature on request
- Special colours on request (depending on quantity)
- **VDE-tested**
- Finger-proof in accordance with BGV A3
- Nickel plated contacts

The QC version is available in different national standards and colours