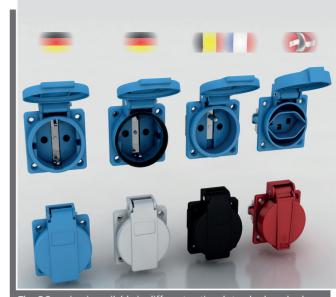

# Schuko-type panel mounting socket outlets with **QUICK =** CONNEC

- Screwless connection technology
- Robust terminal and housing design
- New, attractive design
- Special contact technology mostly prevents deformation ultimately leading to lessening contact pressure and subsequent higher temperatures
- Captive flange seal
- Available as IP44 or IP54 variant (IP67 available from September 2014)
- Flange dimensions in 50x50 mm and 75x75 mm
- Versions available for German, Swiss, or Belgian/French system
- Also with child-proof safety feature on request
- Special colours on request (depending on quantity)
- **VDE-tested**
- Finger-proof in accordance with BGV A3
- Nickel plated contacts

The QC version is available in different national standards and colours