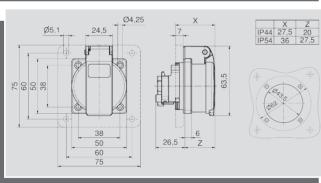

## Schuko-type panel mounting socket

- outlet IP 44
   Flange 75 x 75 mm
- Screwless connection technology
- With captive flange seal
- Connection terminals in accordance with BGV A3

### Schuko-type panel mounting socket

- outlet IP 54
   Flange 75 x 75 mm
   Screwless connection technology
- With captive flange seal
- Connection terminals in accordance with BGV A3

| • | For | mo   | bil  | e | us |
|---|-----|------|------|---|----|
| • | LOI | IIIC | ווטכ | ч | us |